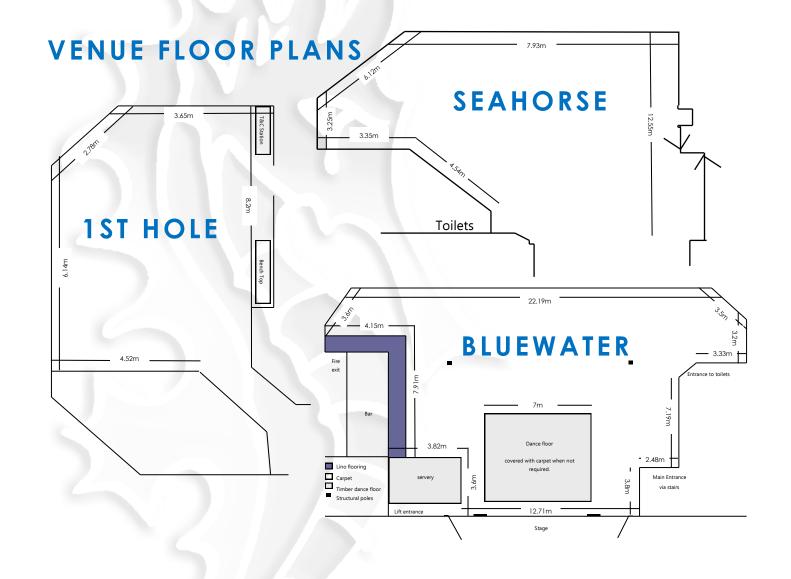

### NAROOMA GOLF CLUBS ROOM CAPACITIES—EVENTS

| Room      | Rounds | Banquet | Cabaret | Square | Boardroom | U-Shape |
|-----------|--------|---------|---------|--------|-----------|---------|
| 1st Hole  | 16     | 20      | 20      | 20     | 16        | 14      |
| Seahorse  | 60     | 70      | 40      | 20     | 20        | 30      |
| Bluewater | 150    | 250     | 100     | 40     | 30        | 40      |

## NAROOMA GOLF CLUB FUNCTION ROOMS

#### THE BLUEWATER ROOM

Ideal for the larger celebrations with 180° coastal and Montague Island views.

Room Capacity 300

4 Hours or less \$160.00 More than 4 Hours \$320.00

#### THE SEAHORSE ROOM

A room with versatile options and what a view.

Room Capacity 100

4 Hours or less \$100.00 More than 4 Hours \$160.00

#### THE 1ST HOLE

For smaller, more intimate celebrations the 1st Hole is a private room offering full coastal views.

Room Capacity 25

4 Hours or less \$70.00 More than 4 Hours \$120.00

NO room hire charge will apply for current Narooma Golf Club members